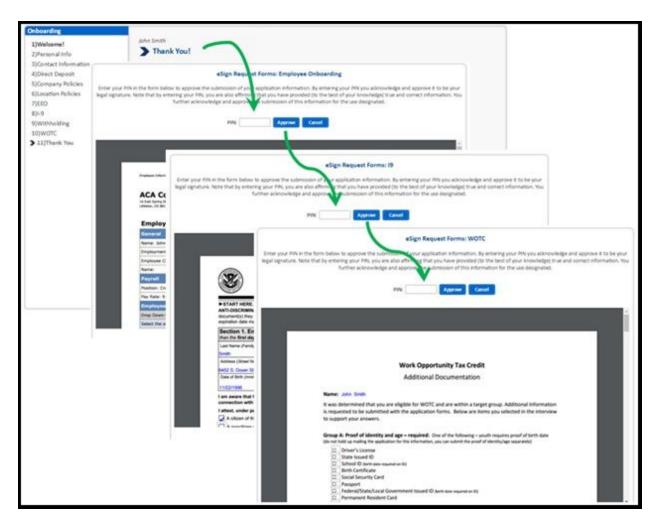

## Direct to eSign from Interview and Cascading eSign of Request Eligible for eSign

Now when an employee completes an interview, they will be directed immediately to the eSign ceremony from the interview, streamlining the eSign process. In addition, if additional requests are in an eSign-able status, then the employee will be directed to the signing ceremony for those requests as well! This will drastically reduce the number of unsigned requests that you have to ask your employees to sign!