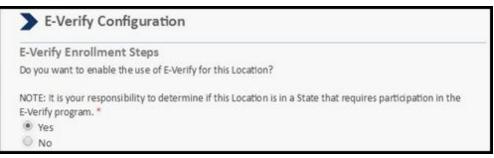

### Available NOW! Do you <u>NEED</u> E-verify in some locations and <u>NOT</u> others?

EHX is now Enhanced with built in feature for E-verify to be activated at the Company level without making it mandatory for all locations.

Turn on E-Verify in the Location Set up in a couple simple steps:

- 1. Enable E-Verify (single or multi-ein) in the Company Setup
- In each Location, you can determine if E-Verify will be used at that Location; in the E-Verify Configuration page of the Location Set up Interview.

- 3. If E-Verify should be used at the Location, the site will function (including I9 Approval rules and workflow logic) as it should with E-Verify enabled.
  - O if multi-ein, then you must enter all E-Verify info for that location.
- 4. If E-Verify is <u>not</u> used at the Location, the site will function (including I9 Approval rules and workflow logic) as it should without E-Verify enabled.

O if multi-ein, the Location E-Verify setup is skipped.

5. By default, it is assumed that any existing Location for a Company that currently has E-Verify enabled will use E-Verify, It must be explicitly turned off at the Location.